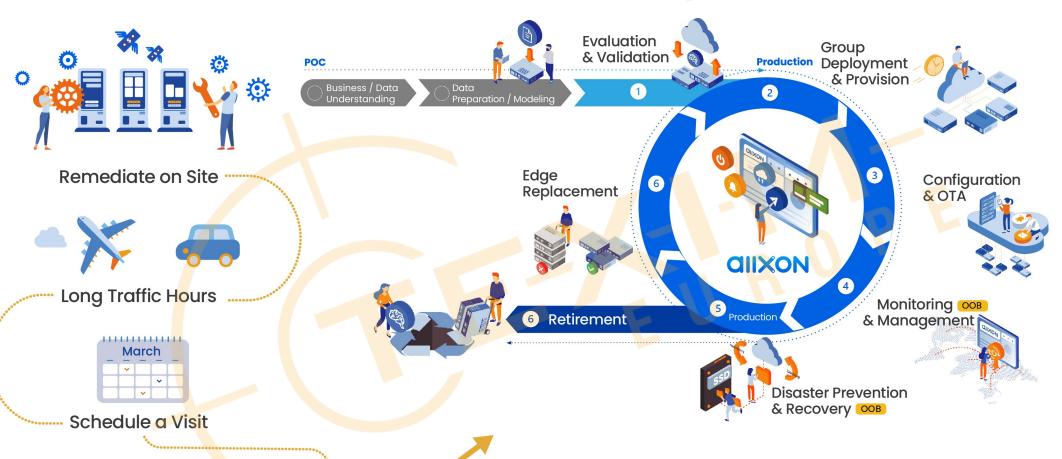

# Manage Edge Al Devices In just a few clicks

Allxon Remote Device Management Solutions

### Now, Allxon Offers you a Better Solution!

Remediate On Site

**Remediate Remotely** 

# **Key Benefits**

### **True Eco-System**